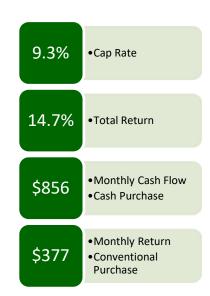

## **Financial Details**

|                                   | Year 1 | Year 2 | Year 3 | Year 4 | Year 5 |
|-----------------------------------|--------|--------|--------|--------|--------|
| Gross Scheduled Rent              | 15600  | 15990  | 16390  | 16799  | 17219  |
| Less Vacancy Amount               | 780    | 800    | 819    | 840    | 861    |
| Gross Operating Income            | 14820  | 15191  | 15570  | 15960  | 16359  |
| Annual Operating Expenses         |        |        |        |        |        |
| Property Management               | 1186   | 1215   | 1246   | 1277   | 1309   |
| Annual Property Tax               | 1856   | 1902   | 1950   | 1999   | 2049   |
| Annual Insurance Premium          | 727    | 745    | 764    | 783    | 802    |
| Repairs and Maintenance           | 780    | 800    | 819    | 840    | 861    |
| Landscaping/Snow Removal          | 0      | 0      | 0      | 0      | 0      |
| Utilities                         | 0      | 0      | 0      | 0      | 0      |
| Total Operating Expenses          | 4549   | 4662   | 4779   | 4898   | 5021   |
| Net Operating Income              | 10271  | 10528  | 10791  | 11061  | 11338  |
| Cap Rate                          | 9.3%   | 9.6%   | 9.8%   | 10.1%  | 10.3%  |
| Cash on Cash ROI                  |        |        |        |        |        |
| Down Payment (20%)                | 22000  |        |        |        |        |
| Closing Costs                     | 8800   |        |        |        |        |
| Total Loan Payment                | 6586   | 6586   | 6586   | 6586   | 6586   |
| Loan Payment Interest (7%)        | 5748   | 5688   | 5623   | 5553   | 5479   |
| Loan Payment Principal (30 years) | 838    | 899    | 964    | 1033   | 1108   |
| Owner                             | 4523   | 4840   | 5168   | 5508   | 5859   |
| Total Return                      | 14.7%  | 15.7%  | 16.8%  | 17.9%  | 19.0%  |